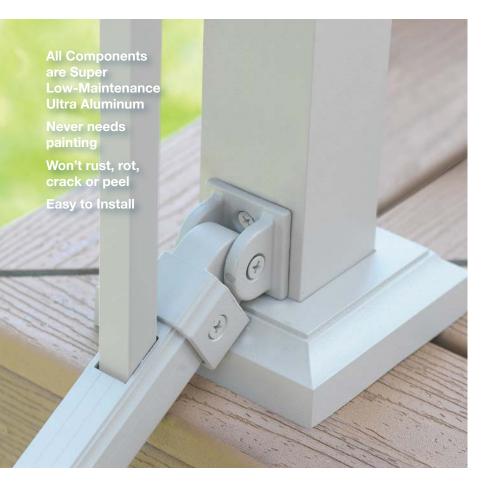

## Ultra Max<sup>®</sup> Stair Kits feature our Stair Hinge Connectors

## 37" and 43" Square Baluster 2-Rail Stair Kits All railing kits feature the Adams Profile and include:

Top and Bottom Rails, Balusters, Stair Hinges and Fasteners which allows adjustments to follow practically any stair angle.