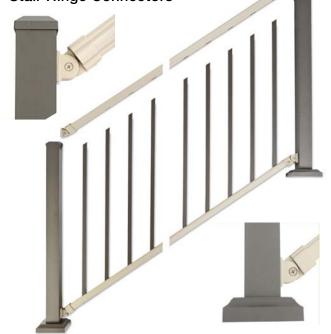

## Ultra Max<sup>®</sup> Stair Kits feature our Stair Hinge Connectors

## 37" and 43" Square Baluster 2-Rail Stair Kits All railing kits feature the Adams Profile and include:

Top and Bottom Rails, Balusters, Stair Hinges and Fasteners which allows adjustments to follow practically any stair angle.

6 ft. kit sections are 70.5" wide

8 ft. kits are 97.25" wide

A Mid-Rail Kit (UAR-200 3R) is available by special order.