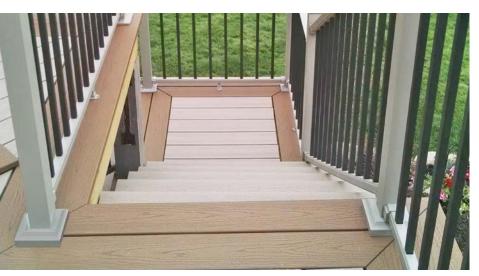

# Ultra Max<sup>®</sup> Aluminum Railing and Stairs are CCRR Code Approved and the perfect addition to all your porches, decks and patios.

Our easy-to-build stair railing kits provide safety and high quality at a more reasonable price. Ultra Max<sup>®</sup> railing offers an elegant handrail profile, classic baluster configurations, 4 different low-luster colors, and a wide array of post options. They all come together to form a custom look and feel that will work well with your home and landscaping design.

## 37" and 43" Square Baluster 2-Rail Stair Kits All railing kits feature the Adams Profile and include:

Top and Bottom Rails, Balusters, Stair Hinges and Fasteners which allows adjustments to follow practically any stair angle.