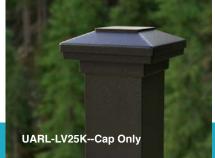

## Ultra Firefly™ Railing Illumination makes it simple to light the night alongside your porches, walkways and decks.

New Firefly™ is an integrated low-voltage LED lighting system that is designed to provide a soft glow to your paths from under your Ultra Max railing post caps. We've made it easy to add light and excitement to your new railing system with a complete kit with easy-to-follow installation instructions.