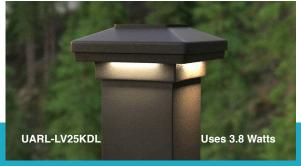

## Ultra Firefly™ Railing Illumination makes it simple to light the night alongside your porches, walkways and decks.

New Firefly™ is an integrated low-voltage LED lighting system that is designed to provide a soft glow to your paths from under your Ultra Max railing post caps. We've made it easy to add light and excitement to your new railing system with a complete kit with easy-to-follow installation instructions.