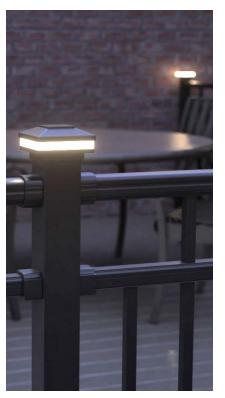

## Ultra Firefly™ Railing Illumination makes it simple to light the night alongside your porches, walkways and decks.

New Firefly™ is an integrated low-voltage LED lighting system that is designed to provide a soft glow to your paths from under your Ultra Max railing post caps. We've made it easy to add light and excitement to your new railing system with a complete kit with easy-to-follow installation instructions.