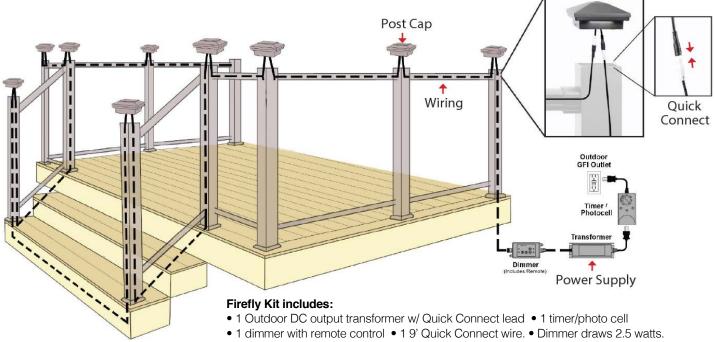

## Ultra Firefly™ Railing Illumination makes it simple to light the night alongside your porches, walkways and decks.

New Firefly™ is an integrated low-voltage LED lighting system that is designed to provide a soft glow to your paths from under your Ultra Max railing post caps. We've made it easy to add light and excitement to your new railing system with a complete kit with easy-to-follow installation instructions.