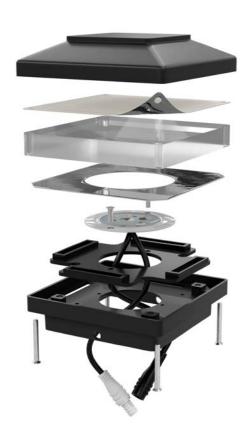

## Ultra Firefly™ Railing Illumination Kit

## Ultra Firefly™ Railing Illumination makes it simple to light the night alongside your porches, walkways and decks.

New Firefly™ is an integrated low-voltage LED lighting system that is designed to provide a soft glow to your paths from under your Ultra Max railing post caps. We've made it easy to add light and excitement to your new railing system with a complete kit with easy-to-follow installation instructions.