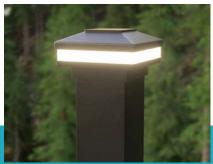

## Ultra Firefly™ Railing Illumination makes it simple to light the night alongside your porches, walkways and decks.

New Firefly™ is an integrated low-voltage LED lighting system that is designed to provide a soft glow to your paths from under your Ultra Max railing post caps. We've made it easy to add light and excitement to your new railing system with a complete kit with easy-to-follow installation instructions.