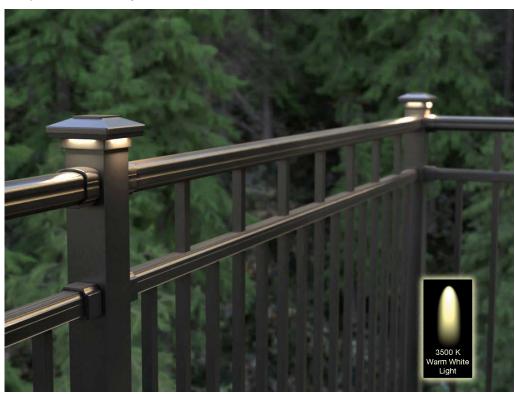

## Ultra Firefly™ Railing Illumination makes it simple to light the night alongside your porches, walkways and decks.

New Firefly™ is an integrated low-voltage LED lighting system that is designed to provide a soft glow to your paths from under your Ultra Max railing post caps. We've made it easy to add light and excitement to your new railing system with a complete kit with easy-to-follow installation instructions.