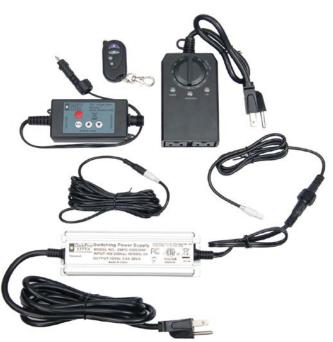

## Ultra Firefly™ Railing Illumination Kit

## Ultra Firefly™ Railing Illumination makes it simple to light the night alongside your porches, walkways and decks.

New Firefly™ is an integrated low-voltage LED lighting system that is designed to provide a soft glow to your paths from under your Ultra Max railing post caps. We've made it easy to add light and excitement to your new railing system with a complete kit with easy-to-follow installation instructions.